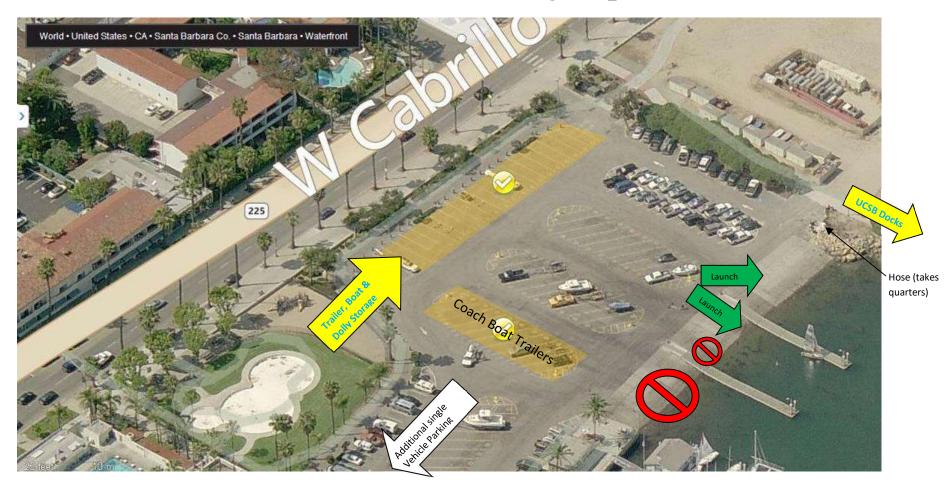

## Santa Barbara Parking Map

- Yellow highlighted = Trailer, Boat, & Dolly Parking only.
- White marked parking spots = Single vehicle parking.
- Yellow marked parking spots = trailer <u>or</u> trailer + vehicle parking.
- Coach boats may be stored in the water at the SBYC End Tie D
- No camping in the harbor parking lot.

- Launch boats from east most ramps
- Keep all roadways clear. Rig and derig in yellow highlighted areas.
- Dollies must be returned to yellow highlighted areas.
- Do not leave boats at launch ramp docks for long periods of time.
- Team meetings should happen on the beach, not in the roadways.
- Coaches/sailors should check in online each day that they are sailing via this online form: <a href="https://forms.gle/mtUZQC1EfgaBebnZA">https://forms.gle/mtUZQC1EfgaBebnZA</a> (BE SURE TO CONFIRM SAIL NUMBERS EACH DAY).
- All Rules are [DP] [NP]