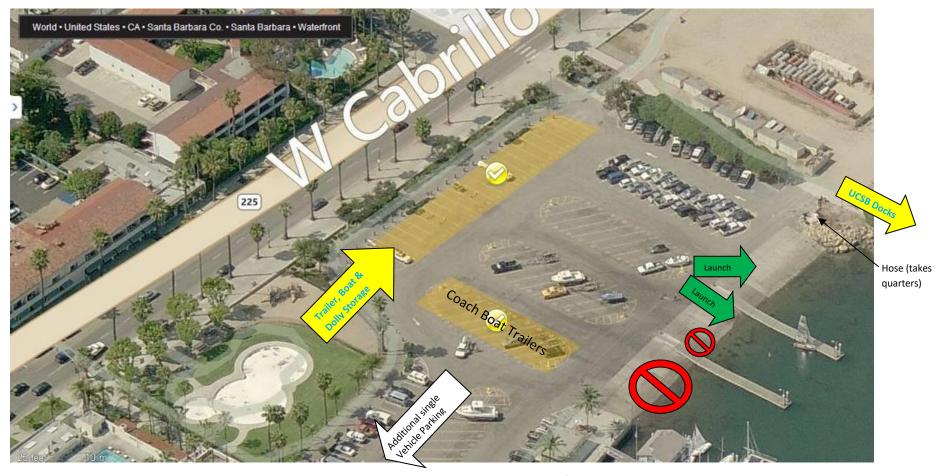

## Santa Barbara Parking Map

- Yellow highlighted = Trailer, Boat, & Dolly Parking only.
- White marked parking spots = Single vehicle parking.
- Yellow marked parking spots = trailer or trailer + vehicle parking.
- Coach boats may be stored in the water at the SBYC End Tie D
- No camping in the harbor parking lot.

- Launch boats from east most ramps
- Keep all roadways clear. Rig and derig in yellow highlighted areas.
- Dollies must be returned to yellow highlighted areas.
- Do not leave boats at launch ramp docks for long periods of time.
- Team meetings should happen on the beach, not in the roadways.
- Coaches/sailors should check in online each day that they are sailing via this online form: <a href="https://forms.gle/MKhVn1mf6NiwxPR4A">https://forms.gle/MKhVn1mf6NiwxPR4A</a> (BE SURE TO CONFIRM SAIL NUMBERS EACH DAY).
- All Rules are [DP] [NP]